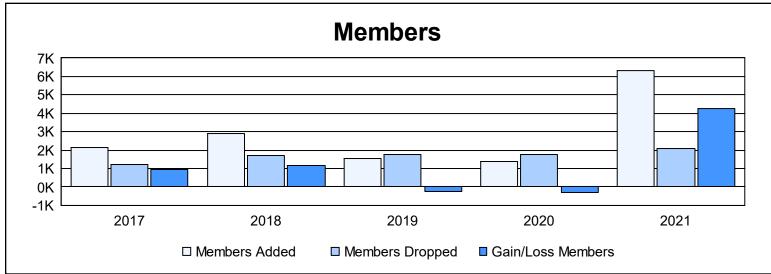

District 325B2 As of June 2021 Cumulative

| Year      | New<br>Clubs | Dropped<br>Clubs | Gain/<br>Loss<br>Clubs | New<br>Members | Charter<br>Members | Reinstate<br>Members | Transfer<br>Members | Total<br>Member<br>Added | Total<br>Members<br>Dropped | Gain/<br>Loss<br>Members |
|-----------|--------------|------------------|------------------------|----------------|--------------------|----------------------|---------------------|--------------------------|-----------------------------|--------------------------|
| 2016-2017 | 37           | 14               | 23                     | 1,161          | 941                | 35                   | 6                   | 2,143                    | 1,193                       | 950                      |
| 2017-2018 | 76           | 16               | 60                     | 1,003          | 1,831              | 46                   | 10                  | 2,890                    | 1,701                       | 1,189                    |
| 2018-2019 | 37           | 30               | 7                      | 540            | 942                | 43                   | 9                   | 1,534                    | 1,776                       | -242                     |
| 2019-2020 | 38           | 22               | 16                     | 450            | 918                | 32                   | 5                   | 1,405                    | 1,735                       | -330                     |
| 2020-2021 | 167          | 32               | 135                    | 2,375          | 3,913              | 36                   | 13                  | 6,337                    | 2,059                       | 4,278                    |
| Average   | 71           | 23               | 48                     | 1,106          | 1,709              | 38                   | 9                   | 2,862                    | 1,693                       | 1,169                    |