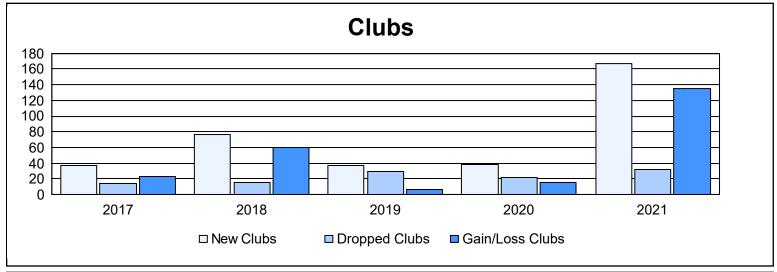

District 325B2 As of June 2021 Cumulative

| Year      | New<br>Clubs | Dropped<br>Clubs | Gain/<br>Loss<br>Clubs | New<br>Members | Charter<br>Members | Reinstate<br>Members | Transfer<br>Members | Total<br>Member<br>Added | Total<br>Members<br>Dropped | Gain/<br>Loss<br>Members |
|-----------|--------------|------------------|------------------------|----------------|--------------------|----------------------|---------------------|--------------------------|-----------------------------|--------------------------|
| 2016-2017 | 37           | 14               | 23                     | 1,161          | 941                | 35                   | 6                   | 2,143                    | 1,193                       | 950                      |
| 2017-2018 | 76           | 16               | 60                     | 1,003          | 1,831              | 46                   | 10                  | 2,890                    | 1,701                       | 1,189                    |
| 2018-2019 | 37           | 30               | 7                      | 540            | 942                | 43                   | 9                   | 1,534                    | 1,776                       | -242                     |
| 2019-2020 | 38           | 22               | 16                     | 450            | 918                | 32                   | 5                   | 1,405                    | 1,735                       | -330                     |
| 2020-2021 | 167          | 32               | 135                    | 2,375          | 3,913              | 36                   | 13                  | 6,337                    | 2,059                       | 4,278                    |
| Average   | 71           | 23               | 48                     | 1,106          | 1,709              | 38                   | 9                   | 2,862                    | 1,693                       | 1,169                    |